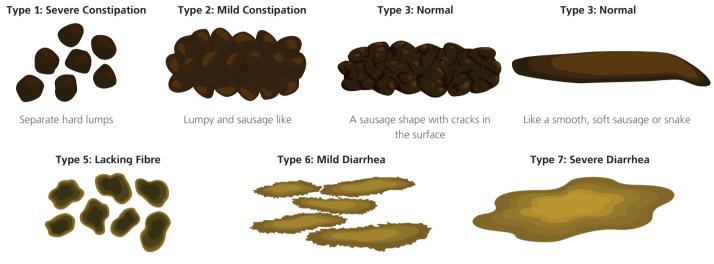

**Texture and Change** What is your normal? Is the shape and consistency of your poo like a sausage, separate hard lumps, soft blobs, lumpy and sausage like? Check out the images taken from the Bristol poo chart above the chart you will complete.

#### www.thegut.org.nz

Soft blobs with clear cut edges

Mushy consistency with ragged edges

Liquid consistency with no solid pieces

Chart your normal below! Save this chart to your computer and enter your type# in each day. Or take a screenshot of this chart on your smartphone, 'edit' your pics to chart your normal and create a photo record on your camera roll. Go to your GP if your 'normal' changes. Use this chart to say how your normal has changed, and for what period of time.